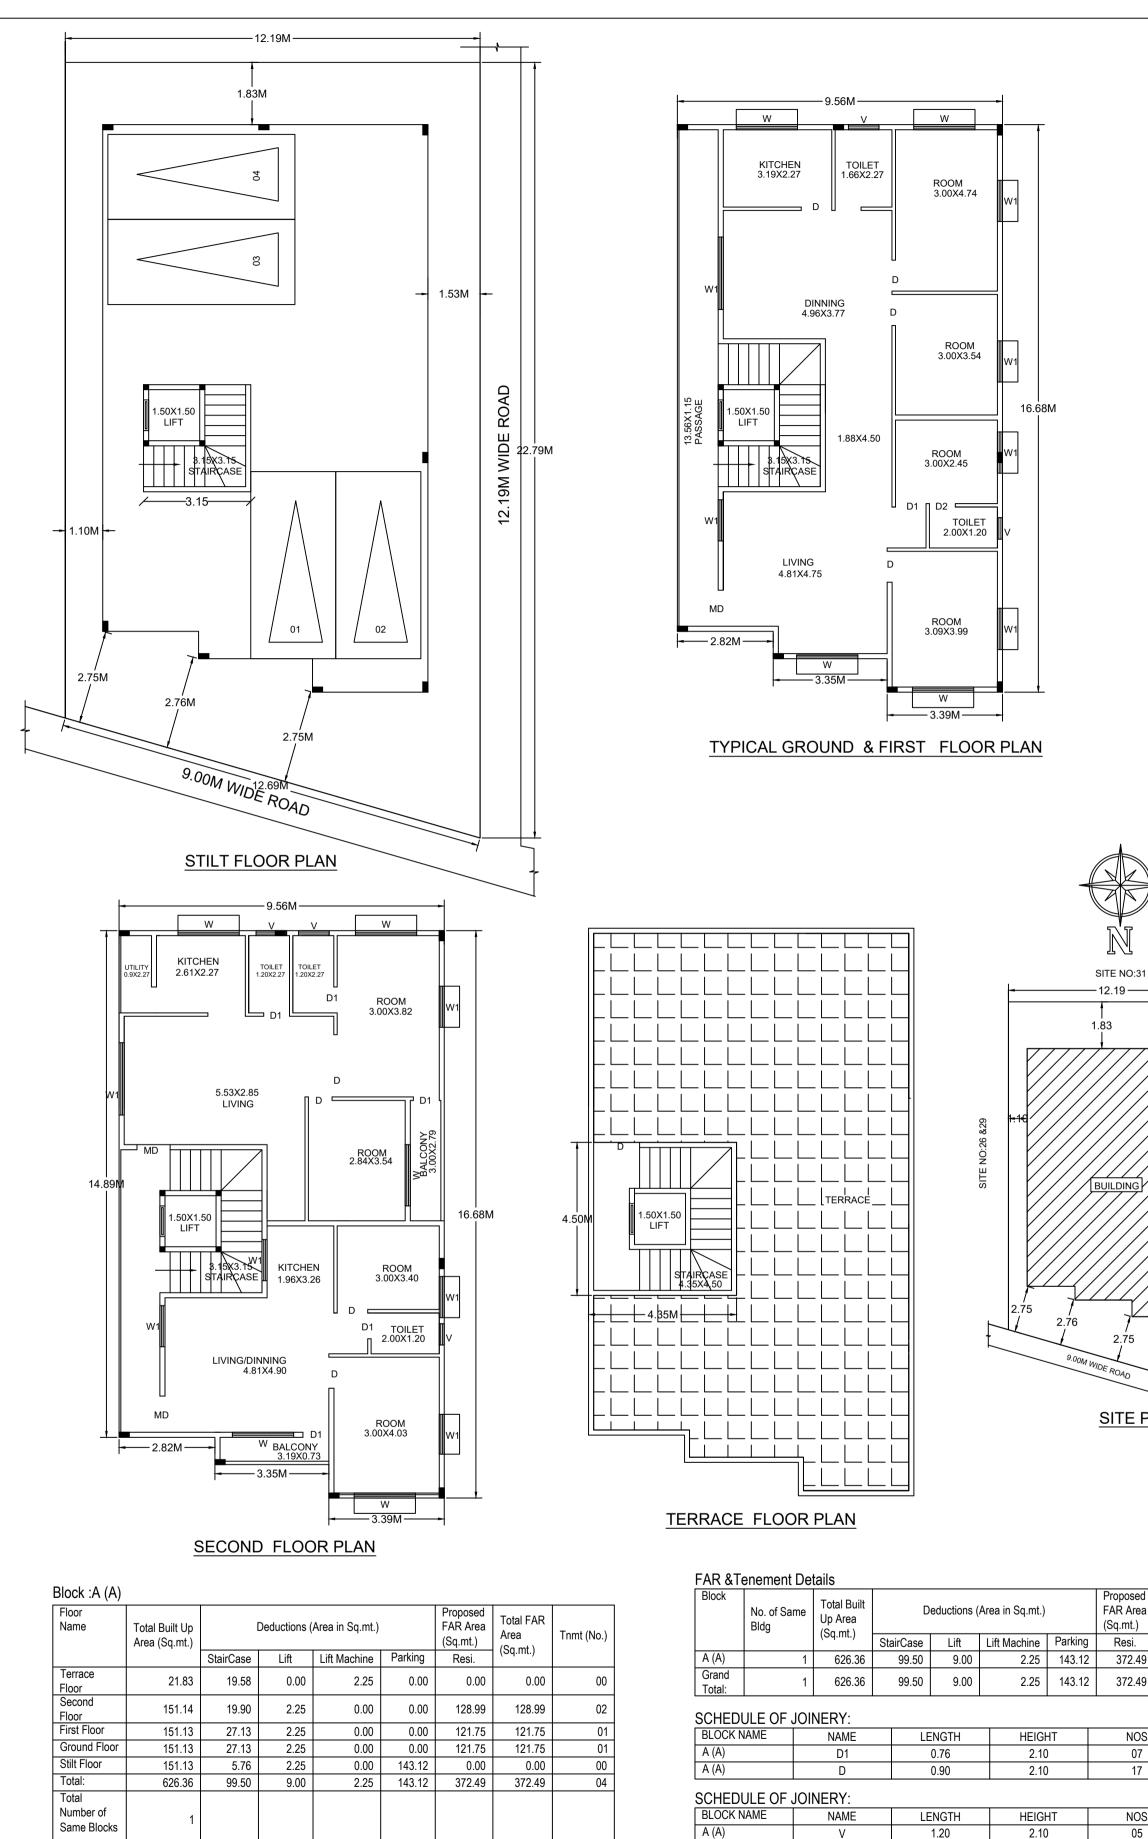

626.36 99.50 9.00 2.25 143.12 372.49 372.49

UnitBUA Table for Block :A (A)

| FLOOR        | Name       | UnitBUA Type | UnitBUA Area | Carpet Area | No. of Rooms | No. of Tenement |
|--------------|------------|--------------|--------------|-------------|--------------|-----------------|
| TYPICAL      |            |              |              |             |              |                 |
| - GROUND&    | TYP:GF& FF | FLAT         | 120.66       | 120.66      | 8            | 2               |
| 1 FLOOR PLAN |            |              |              |             |              |                 |
| SECOND       | SF-01      | FLAT         | 55.28        | 55.28       | 4            | 2               |
| FLOOR PLAN   | SF-02      | FLAT         | 73.01        | 73.01       | 6            | 2               |
| Total:       | -          | -            | 369.61       | 369.61      | 26           | 4               |

## A (A) V

| ( )              | -          |      | -    |  |
|------------------|------------|------|------|--|
| A (A)            | V          | 1.50 | 2.10 |  |
| A (A)            | W1         | 1.80 | 2.10 |  |
| A (A)            | W1         | 2.00 | 2.40 |  |
| A (A)            | W1         | 2.50 | 2.40 |  |
| A (A)            | W1         | 3.00 | 2.40 |  |
| Required Parking | (Table 7a) |      |      |  |

| i toquii ou |             |                             |          |       |       |            |       |       |
|-------------|-------------|-----------------------------|----------|-------|-------|------------|-------|-------|
| Block       | Туре        | SubUse                      | Area     | Ur    | nits  |            | Car   |       |
| Name        | туре        | Subuse                      | (Sq.mt.) | Reqd. | Prop. | Reqd./Unit | Reqd. | Prop. |
| A (A)       | Residential | Plotted Resi<br>development | 50 - 225 | 1     | -     | 1          | 4     | -     |
|             | Total :     |                             | -        | -     | -     | -          | 4     | 4     |

## Parking Check (Table 7b) Vehicle Type Read

| Vehicle Type   | Re          | qd.                         | Achiev                 | ved                        |
|----------------|-------------|-----------------------------|------------------------|----------------------------|
|                | No.         | Area (Sq.mt.)               | No.                    | Area (Sq.mt.)              |
| Car            | 4           | 55.00                       | 4                      | 55.00                      |
| Total Car      | 4           | 55.00                       | 4                      | 55.00                      |
| TwoWheeler     | -           | 13.75                       | 0                      | 0.00                       |
| Other Parking  | -           | -                           | -                      | 88.12                      |
| Total          |             | 68.75                       |                        | 143.12                     |
| Block USE/SUBL | JSE Details |                             |                        |                            |
| Block Name     | Block Use   | Block SubUse                | Block Structure        | Block Land Use<br>Category |
| A (A)          | Residential | Plotted Resi<br>development | Bldg upto 11.5 mt. Ht. | R                          |