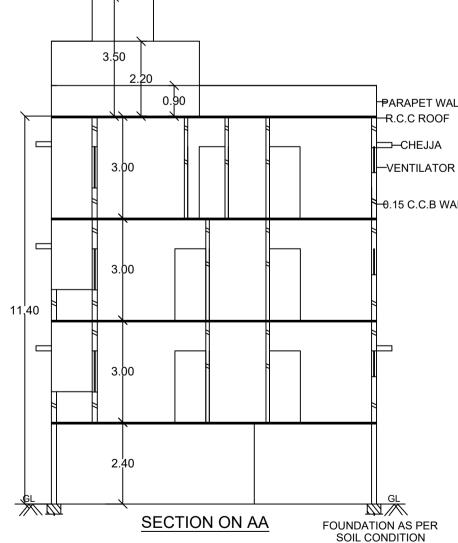

626.36 99.50 9.00 2.25 143.12 372.49 372.49

UnitBUA Table for Block :A (A)

| FLOOR        | Name       | UnitBUA Type | UnitBUA Area | Carpet Area | No. of Rooms | No. of Tenement |
|--------------|------------|--------------|--------------|-------------|--------------|-----------------|
| TYPICAL      |            |              |              |             |              |                 |
| - GROUND&    | TYP:GF& FF | FLAT         | 120.66       | 120.66      | 8            | 2               |
| 1 FLOOR PLAN |            |              |              |             |              |                 |
| SECOND       | SF-01      | FLAT         | 55.28        | 55.28       | 4            | 2               |
| FLOOR PLAN   | SF-02      | FLAT         | 73.01        | 73.01       | 6            | 2               |
| Total:       | -          | -            | 369.61       | 369.61      | 26           | 4               |